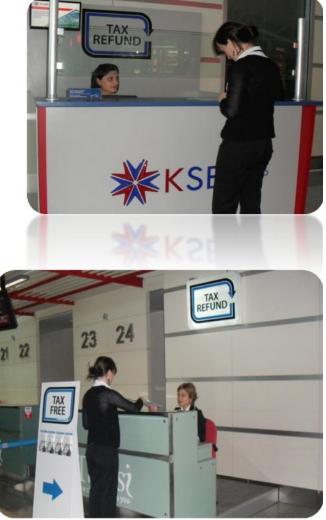

# **Tax Free**

- Citizens of foreign countries get VAT refund for good purchased in Georgia
- VAT refund can be required on goods but not services
- After passage of passport control VAT paid on goods shall be refunded prior to crossing of customs border of Georgia
- 150 shops are registered in the network
- 290 foreigners already used this service as of today
- 48 000 GEL has been refunded