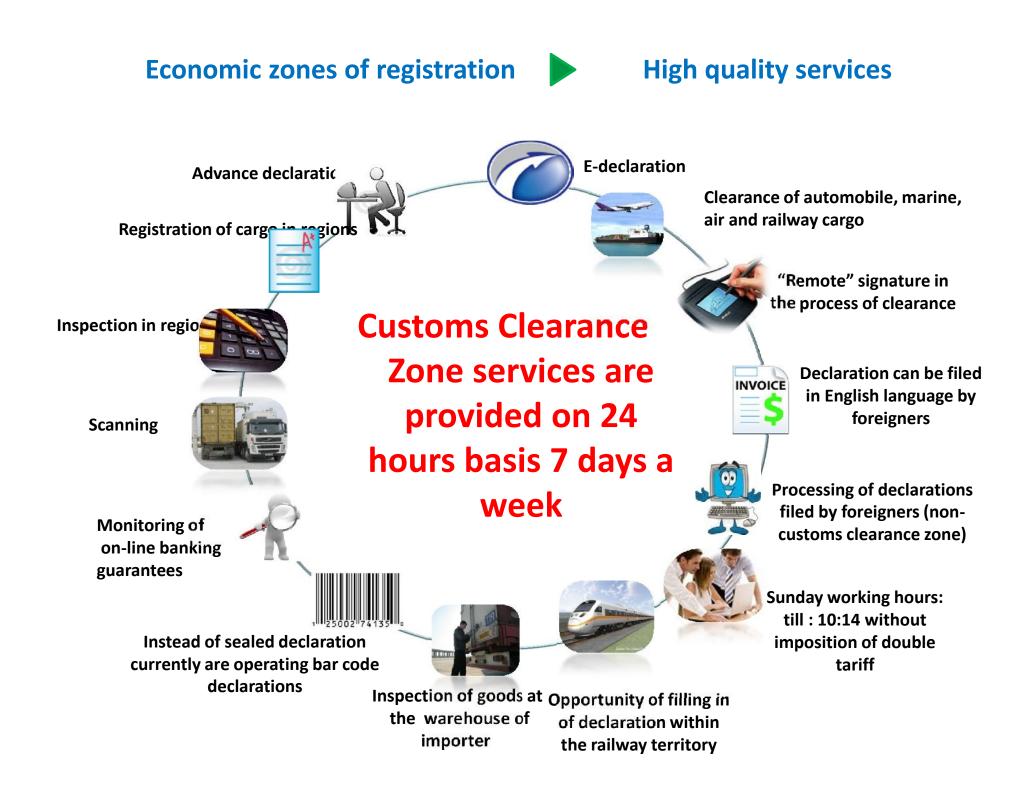

#### **Customs Clearance Zone**

#### After establishment of economic zones of registration