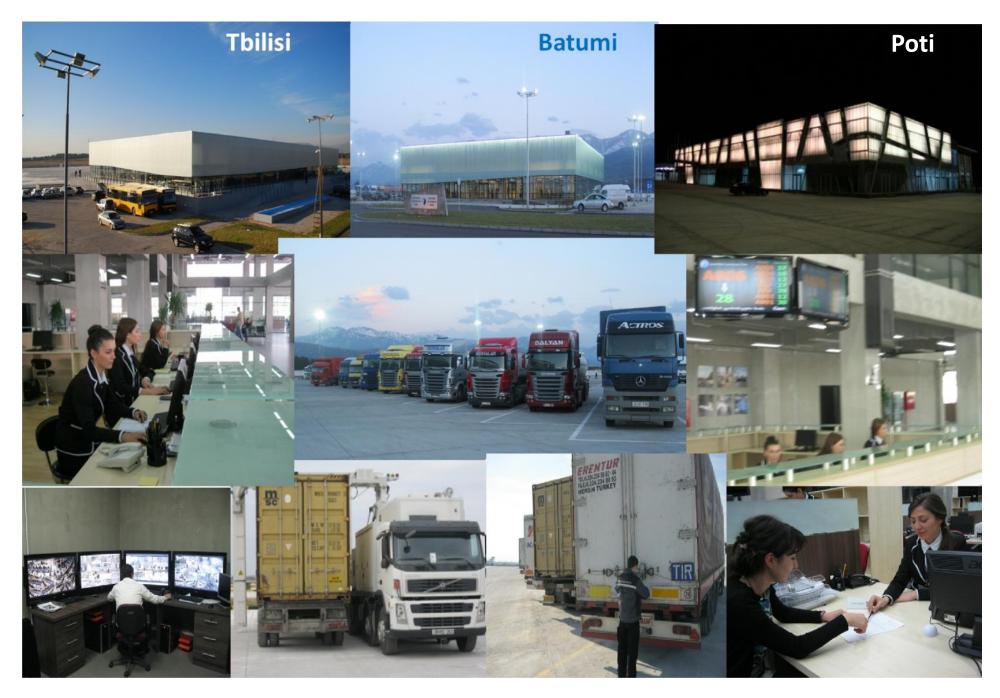

#### **Customs Clearance Zone**

#### **Prior to establishment of Customs Clearance Zone**

#### After establishment of economic zones of registration

#### **Border Crossing Point**

Standard procedure – 15 min on average

In case of red corridor – 45 min

In case of green corridor – 5 min (registration of passport data and registration procedures)

In case of achince declaration

**Customs Clearace Zone** 

**Standard procedure – 15 min on average** 

In case of red corridor – 1 hour

**Obligation to pay cost of registration and import duty is postponed for 5 days** 

### **Border Crossing Point**

- Control is implemented through risk-based management system
- Unimpeded and quick movement through border
  - Vehicle is stopped at the border only once
  - Submission of documents and passport control is conducted without the need of getting out of the car