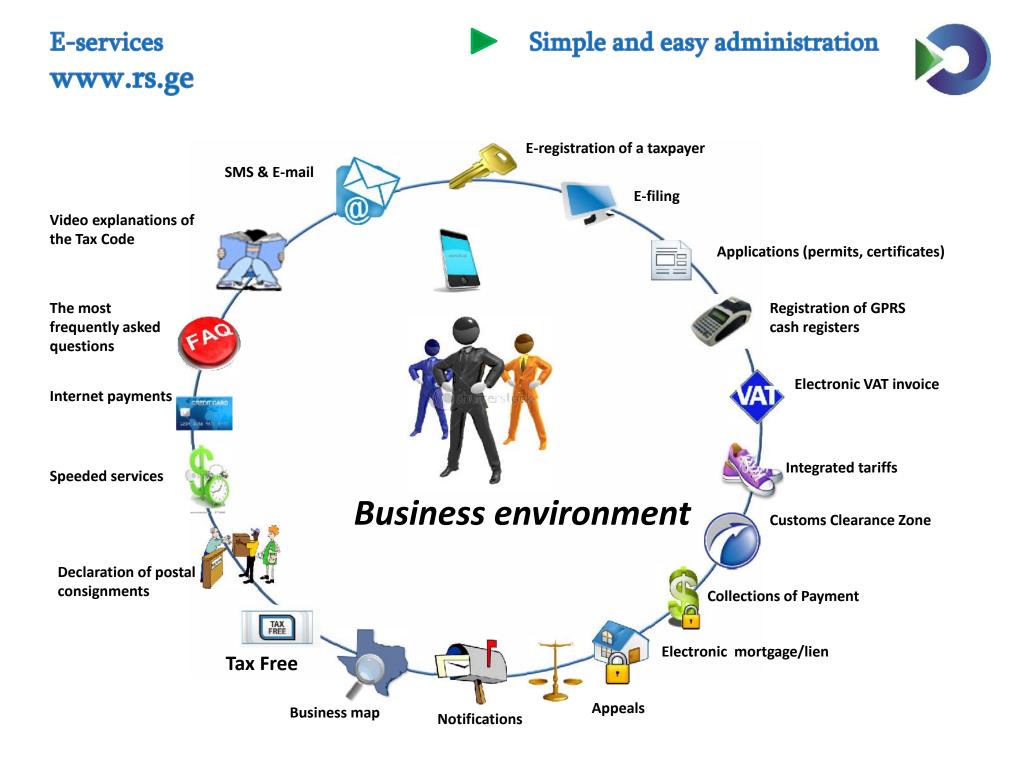

n agricultural sector
- **Currently 12 Advanced Ruling cases** are in the process of elaboration

# **Establishment of production loss**



Establishment of maximum limit of production losses, productivity of goods, yield of goods, and other technical norms related to production process on the basis of factual information, provided by the entrepreneur, expert's conclusions and examination of international experience in given area

production losses for following sectors have been established:

- Damage of excise stamps
- Glass production
- Milling of wheat
- Margin of error in measurement of oil products
- Metallurgical production

- Breakage of eggs
- Beating of cotton
- Production of lime
- Juice production
- Losses related to nut curing
- Losses related to sugar producing raw material



#### **Customs Clearance Zone**







#### **Prior to establishment of Customs Clearance Zone**





#### After establishment of economic zones of registration



#### **Border Crossing Point**

Standard procedure – 15 min on average

In case of red corridor – 45 min

In case of green corridor – 5 min (registration of passport data and registration procedures)

In case of achince declaration

**Customs Clearace Zone** 

**Standard procedure – 15 min on average** 

In case of red corridor – 1 hour

**Obligation to pay cost of registration and import duty is postponed for 5 days** 

### **Border Crossing Point**





- Control is implemented through risk-based management system
- Unimpeded and quick movement through border
  - Vehicle is stopped at the border only once
  - Submission of d