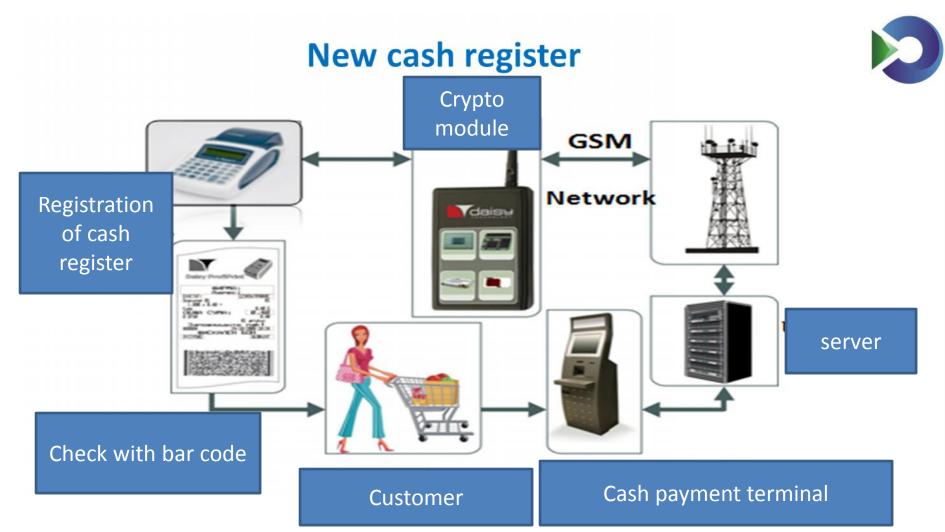

Persons having the status of a small business shall be given new cash registers free of charge

Old cash registers shall be replaced till January 1 of 2012